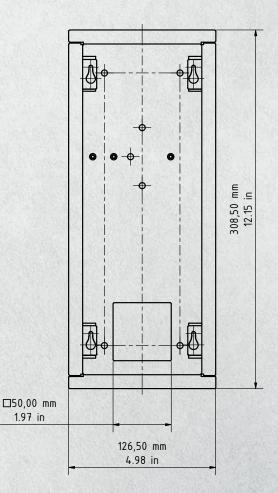

## D2102V / D2103V / D2101FV Fingerprint 50 / D2101FV EKEY Flush-mounting housing (backbox)

Important note for cavity mounting (e.g. in pedestals and mailboxes):

To protect the electronic units, please ensure that the technical components are protected against dripping and running water caused by condensate or entering the mounting space through openings. To protect the electronic units, ensure that the mounting space inside is not accumulating water.