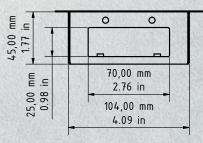

## D2102V / D2103V / D2101FV Fingerprint 50 / D2101FV EKEY Flush-mounting housing (backbox)

Important note for cavity mounting (e.g. in pedestals and mailboxes):

To protect the electronic units, please ensure that the technical components are protected against dripping and running water caused by condensate or entering the mounting space through openings. To protect the electronic units, ensure that the mounting space inside is not accumulating water.