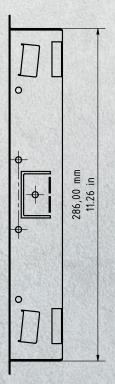

## D2102V / D2103V / D2101FV Fingerprint 50 / D2101FV EKEY Flush-mounting housing (backbox)

Important note for cavity mounting (e.g. in pedestals and mailboxes):

To protect the electronic units, please ensure that the technical components are protected against dripping and running water caused by condensate or entering the mounting space through openings. To protect the electronic units, ensure that the mounting space inside is not accumulating water.